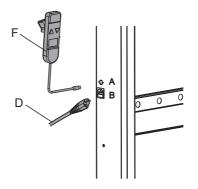

### a.) Concrete wall - use holes A

**Caution!** The screws for fitting on the wall are not included. Select suitable screws and wall inserts according to the type of the wall!

Nominal diameter of the screws should be 8 mm!

b.) Stud / dry wall - use holes A and B

Mounting on a mobile stand

- **D** Assemble the mobile stand according to the instructions.
- □ Insert M8x16 Allen screws supplied together with the stand into upper and lower holes on the both sides of mobile stand.
- □ Lock the front caster wheels.
- □ Hang the wall mount on the mobile stand.
- **D** Tighten the screws firmly.