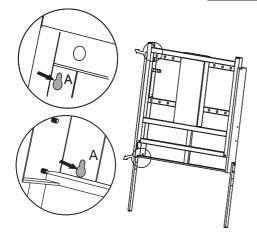

### a.) Concrete wall - use holes A

**Caution!** The screws for fitting on the wall are not included. Select suitable screws and wall inserts according to the type of the wall!

Nominal diameter of the screws should be 8 mm!

b.) Stud / dry wall - use holes A and B

Mounting on a mobile stand

- **D** Assemble the mobile stand according to the instructions.
- □ Insert M8x16 Allen screws supplied together with the stand into upper and lower holes on the both sides of mobile stand.
- □ Lock the front caster wheels.
- □ Hang the wall mount on the mobile stand.
- **D** Tighten the screws firmly.