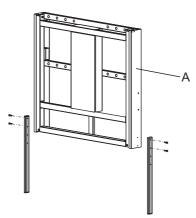

- □ Attach the legs (optional) in the desired position with the screws supplied together with legs.
- □ Three different settings are possible: 545 mm, 475 mm and 405 mm from the floor.

**Caution!** Legs are designed as mounting aid and we recommend that you do not remove them after assembly.

In case the wall mount is mounted on weaker wall structures the legs have to be attached in order to distribute the weight of the mount accordingly.