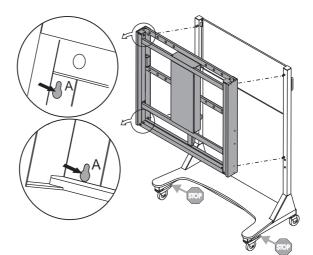

b.) Stud / dry wall - use holes A and B

Mounting on a mobile stand

- **D** Assemble the mobile stand according to the instructions.
- □ Insert M8x16 Allen screws supplied together with the stand into upper and lower holes on the both sides of mobile stand.
- □ Lock the front caster wheels.
- □ Hang the wall mount on the mobile stand.
- **D** Tighten the screws firmly.