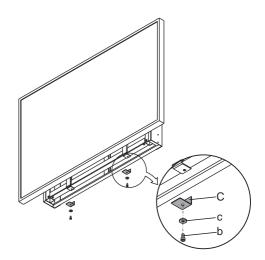

## Operating

- 1. Check mains voltage. The mains voltage should correspond to the one specified on the rating plate located on the left side of the frame.
- 2. Plug the enclosed mains cable into the power socket (B) on the left side of the wall mount frame.
- 3. Plug the other end of the mains cable in the grounded outlet.
- 4. Connect the remote control to the socket (A) on the frame.
- 5. To raise the wall mount press the button  $\blacktriangle$  (UP), to lower the wall mount press the button  $\blacktriangledown$  (DOWN) on the remote control.

### Troubleshooting

Lifting function does not work >> Following steps should be taken:

- 1. Check the power cord for any possible damage.
- 2. Make sure the power cord is properly into the socket (B).
- 3. Check the fuse in the main socket. If it fails replace the fuse with the same type as the original (1,6 A for TS and 2,5 A for TS 200).
- 4. Check the connection between the remote control and wall mount socket (A).