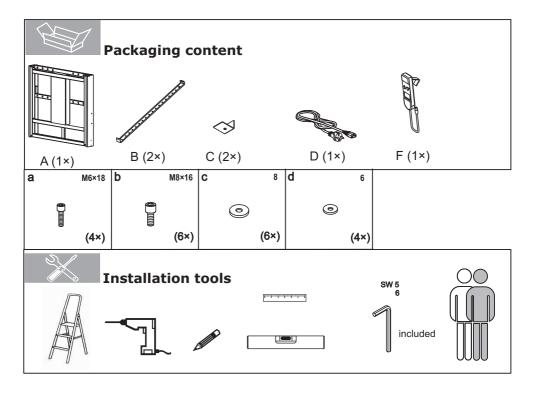

- □ Attach the legs (optional) in the desired position with the screws supplied together with legs.
- □ Three different settings are possible: 545 mm, 475 mm and 405 mm from the floor.

**Caution!** Legs are designed as mounting aid and we recommend that you do not remove them after assembly.

### a.) Concrete wall - use holes A

**Caution!** The screws for fitting on the wall are not included. Select suitable screws and wall inserts according to the type of the wall!

Nominal diameter of the screws should be 8 mm!

b.) Stud / dry wall - use holes A and B

Mounting on a mobile stand

- **D** Assemble the mobile stand according to the instructions.
- □ Insert M8x16 Allen screws supplied together with the stand into upper and lower holes on the both sides of mobile stand.
- □ Lock the front caster wheels.
- □ Hang the wall mount on the mobile stand.
- **D** Tighten the screws firmly.

### Use four holes A!

 $\mathsf{VESA} \leq 900 \times 800$ 