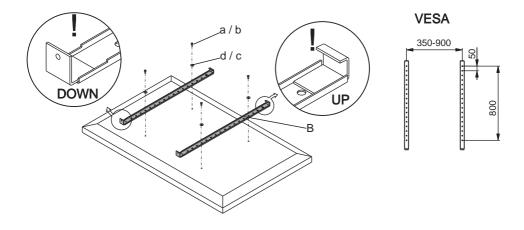

### Use four holes A!

 $\mathsf{VESA} \leq 900 \times 800$ 

## Operating

- 1. Check mains voltage. The mains voltage should correspond to the one specified on the rating plate located on the left side of the frame.
- 2. Plug the enclosed mains cable into the power socket (B) on the left side of the wall mount frame.
- 3. Plug the other end of the mains cable in the grounded outlet.
- 4. Connect the remote control to the socket (A) on the frame.
- 5. To raise the wall mount press the button  $\blacktriangle$  (UP), to lower the wall mount press the button  $\blacktriangledown$  (DOWN) on the remote control.

### Troubleshooting

Lifting function does not work >> Following steps should be taken:

- 1. Check the power cord for any possible damage.
- 2. Make sure the power cord is properly into the socket (B).
- 3. Check the fuse in the main socket. If it fails replace the fuse with the same type as the original (1,6 A for TS and 2,5 A for TS 200).
- 4. Check the connection between the remote control and wall mount socket (A).

# Technical data

| Input Voltage:                   | 100-240V, 50/60Hz                             |
|----------------------------------|-----------------------------------------------|
| Output Voltage:                  | 24V DC                                        |
| Maximal Load:                    | 80 kg WM 600 EL TS<br>160 kg WM 600 EL TS-200 |
| VESA screen size: ≤ 900 X 800 mm |                                               |