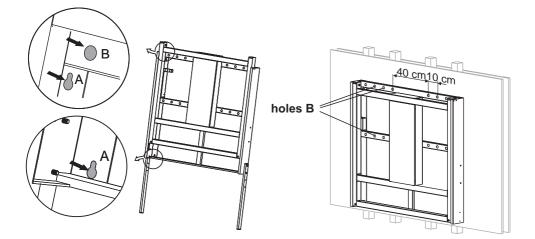

b.) Stud / dry wall - use holes A and B

Mounting on a mobile stand

- **D** Assemble the mobile stand according to the instructions.
- □ Insert M8x16 Allen screws supplied together with the stand into upper and lower holes on the both sides of mobile stand.
- □ Lock the front caster wheels.
- □ Hang the wall mount on the mobile stand.
- **D** Tighten the screws firmly.

### Use four holes A!

 $\mathsf{VESA} \leq 900 \times 800$ 