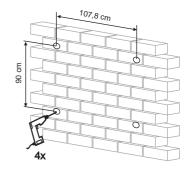

### a.) Concrete wall - use holes A

**Caution!** The screws for fitting on the wall are not included. Select suitable screws and wall inserts according to the type of the wall!

Nominal diameter of the screws should be 8 mm!

### Use four holes A!

 $\mathsf{VESA} \leq 900 \times 800$ 