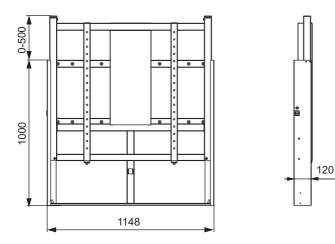

- □ Attach the legs (optional) in the desired position with the screws supplied together with legs.
- □ Three different settings are possible: 545 mm, 475 mm and 405 mm from the floor.

**Caution!** Legs are designed as mounting aid and we recommend that you do not remove them after assembly.

In case the wall mount is mounted on weaker wall structures the legs have to be attached in order to distribute the weight of the mount accordingly.