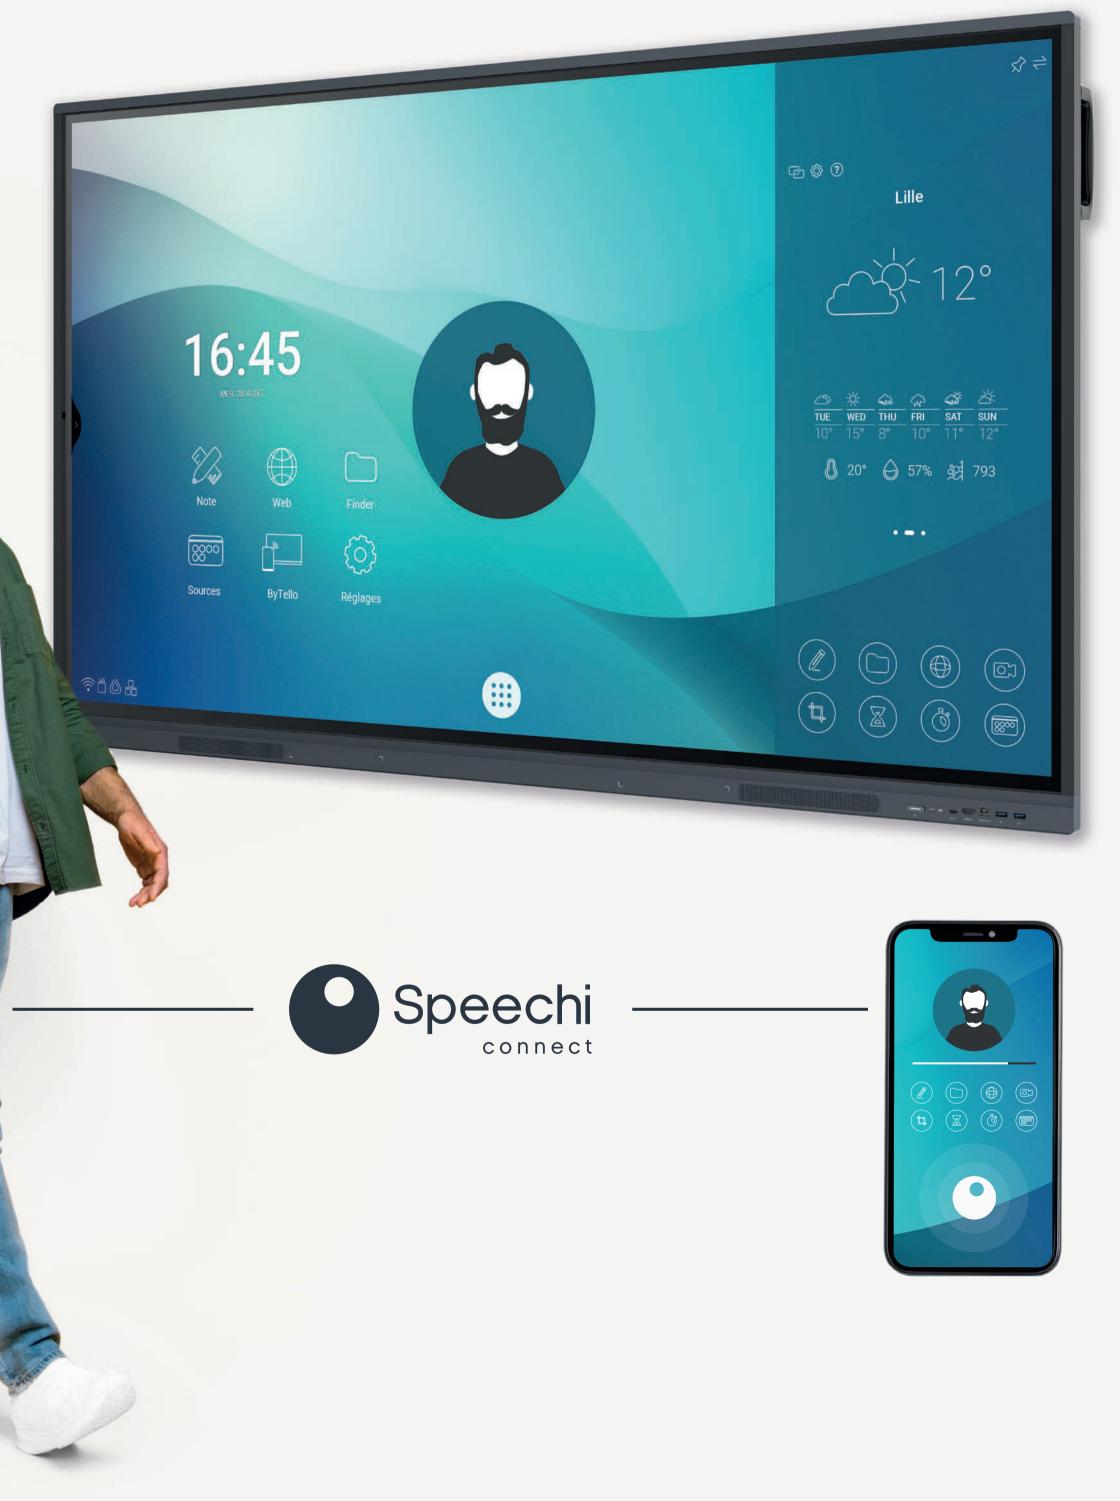

## A workspace that's always by your side

your pocket A workspace that connects to your smartphone and slips into your pocket, so you can take your data and apps with you wherever you go. Your workspace is displayed on the screen at your request, and disappears when you leave the screen.

A workspace tailored to you When you connect to a screen, it adapts to your way of working for a personalised experience. Set up your workspace on your smartphone and access it anytime and on any screen (create a profile, choose a theme, add your favourite apps and shortcuts, etc.).

Connect & Go! Connect to interactive screens easily via your smartphone to access your personal workspace. All finished? Disconnect your phone from the screen, and all your work goes right back into your pocket.

## Connect: everything you need, right in