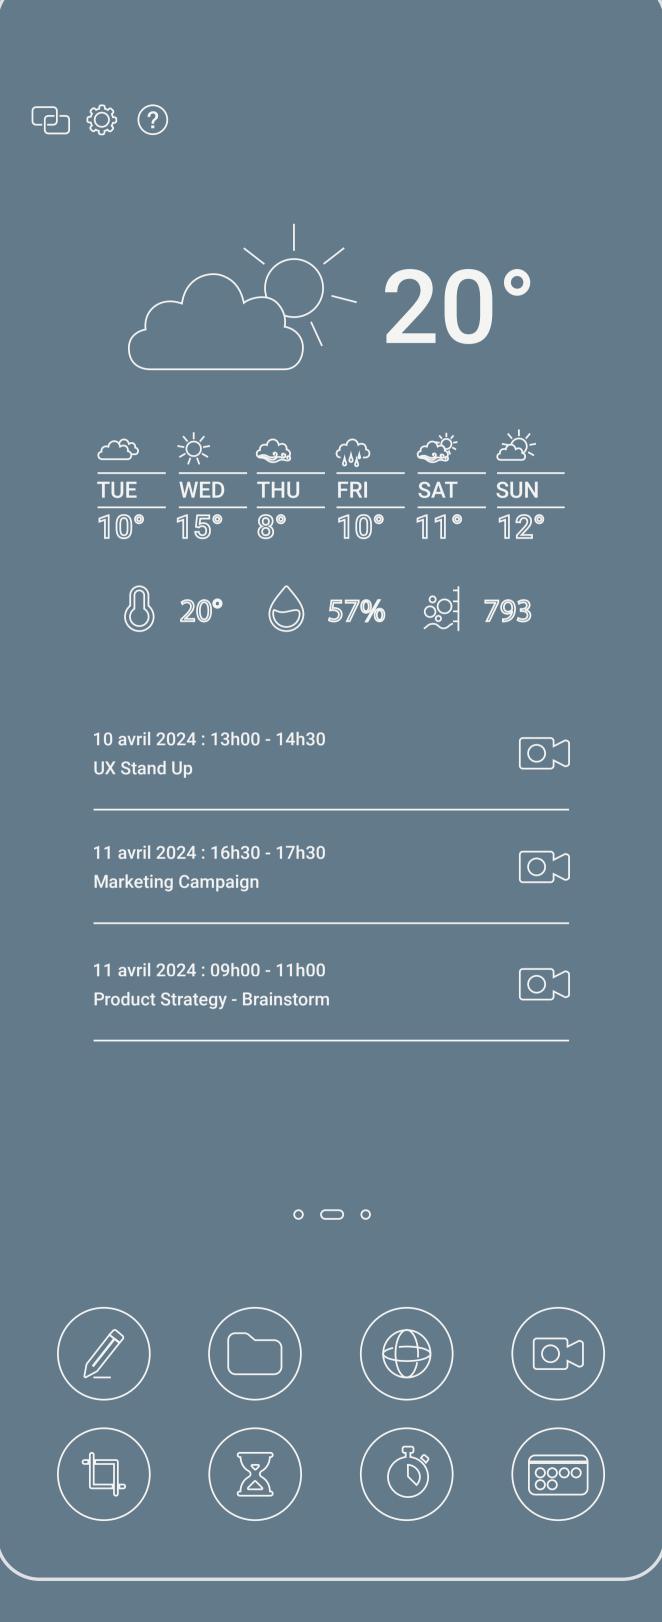

### Accessible

A rich, intuitive interface for easy access to your favourite tools and apps, all in one

#### Efficient

Greater productivity thanks to a range of widgets: an agenda to start video conferences instantly, notes for sharing information with your audience, weather,

## A workspace that's always by your side

your pocket A workspace that connects to your smartphone and slips into your pocket, so you can take your data and apps with you wherever you go. Your workspace is displayed on the screen at your request, and disappears when you leave the screen.

A workspace tailored to you When you connect to a screen, it adapts to your way of working for a personalised experience. Set up your workspace on your smartphone and access it anytime and on any screen (create a profile, choose a theme, add your favourite apps and shortcuts, etc.).

Connect & Go! Connect to interactive screens easily via your smartphone to access your personal workspace. All finished? Disconnect your phone from the screen, and all your work goes right back into your pocket.