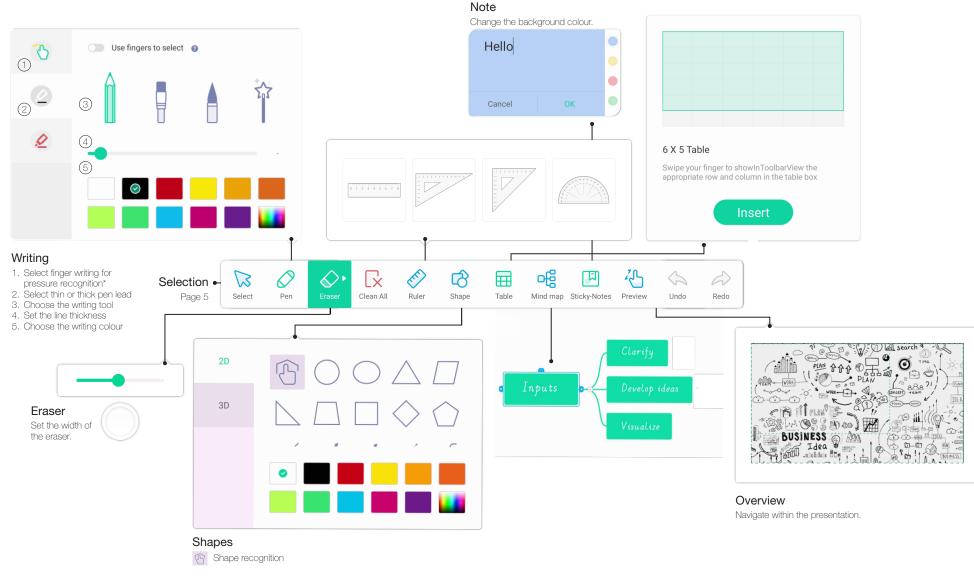

### Main Features: Toolbar

This diagram groups together all the functionalities that are permanently accessible in Note.

# Toolbar

Writing and drawing tools

Creation of post-its and tables

\*Only for interactive displays equipped with pressure recognition.

# Selection

Toolbars when selecting an item