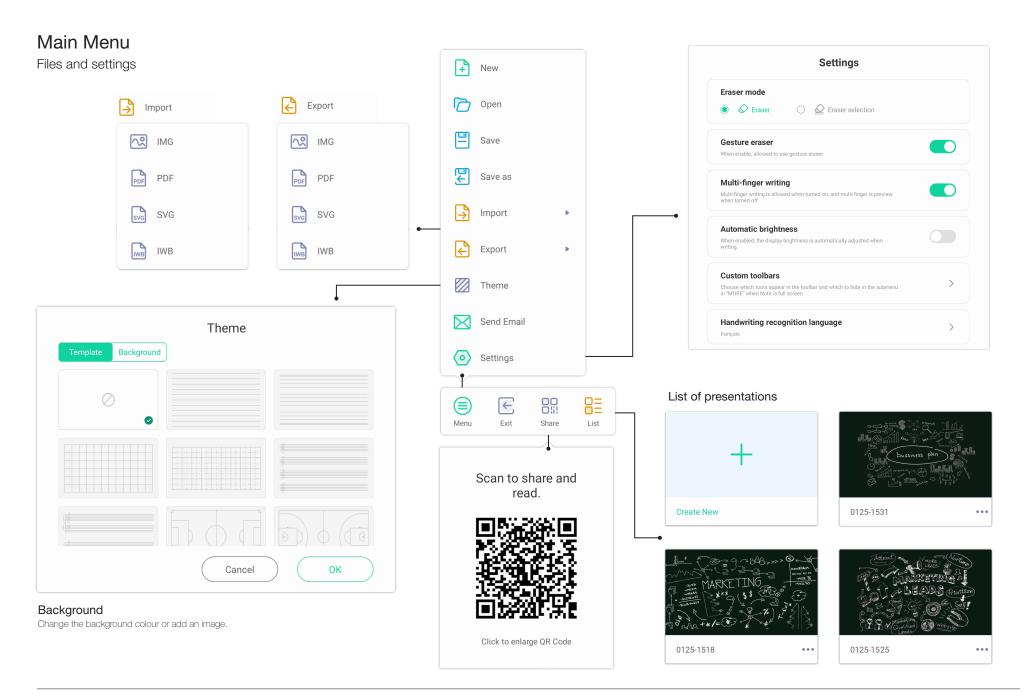

# **USER MANUAL**

Presentation software Note 2.0 Android







### Main Features: Toolbar

This diagram groups together all the functionalities that are permanently accessible in Note.







#### Slides

Click on "Number of pages" to display your slides and navigate from one to another.







# Toolbar

Writing and drawing tools

Creation of post-its and tables



\*Only for interactive displays equipped with pressure recognition.



# Selection

Toolbars when selecting an item



#### Selecting a text



#### Handwriting recognition

- Write a word and select it.
- Click on SmartWrite to turn the handwritten word into a typed word.
- Available in English, French, Dutch, German, Italian and Spanish.