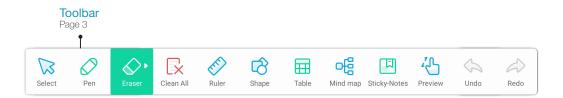

# Toolbar

Writing and drawing tools

Creation of post-its and tables

\*Only for interactive displays equipped with pressure recognition.