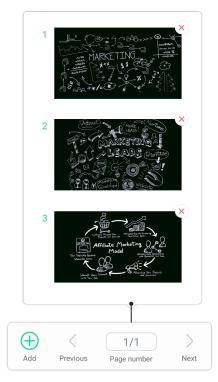

#### Slides

Click on "Number of pages" to display your slides and navigate from one to another.