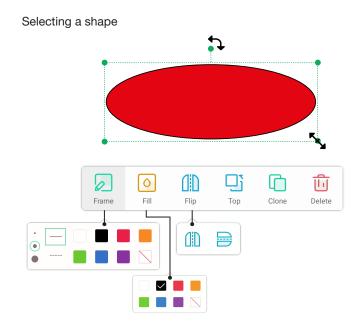

# **USER MANUAL**

Presentation software Note 2.0 Android







### Main Features: Toolbar

This diagram groups together all the functionalities that are permanently accessible in Note.







#### Slides

Click on "Number of pages" to display your slides and navigate from one to another.







# Toolbar

Writing and drawing tools

Creation of post-its and tables



\*Only for interactive displays equipped with pressure recognition.



# Selection

Toolbars when selecting an item



#### Selecting a text



#### Handwriting recognition

- Write a word and select it.
- Click on SmartWrite to turn the handwritten word into a typed word.
- Available in English, French, Dutch, German, Italian and Spanish.