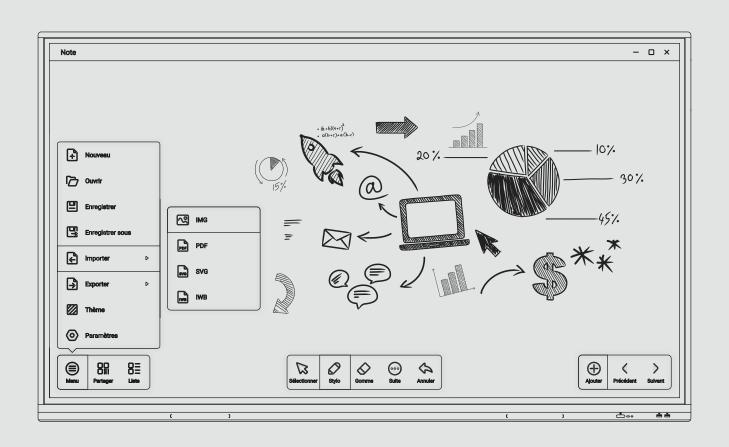

# **USER MANUAL**

Presentation software Note 2.0 Android

### Main Features: Toolbar

This diagram groups together all the functionalities that are permanently accessible in Note.

# Toolbar

Writing and drawing tools

Creation of post-its and tables

\*Only for interactive displays equipped with pressure recognition.