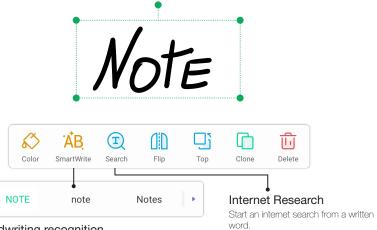

# Selection

Toolbars when selecting an item

#### Selecting a text

#### Handwriting recognition

- Write a word and select it.
- Click on SmartWrite to turn the handwritten word into a typed word.
- Available in English, French, Dutch, German, Italian and Spanish.