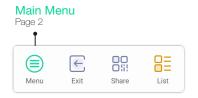

### Main Features: Toolbar

This diagram groups together all the functionalities that are permanently accessible in Note.