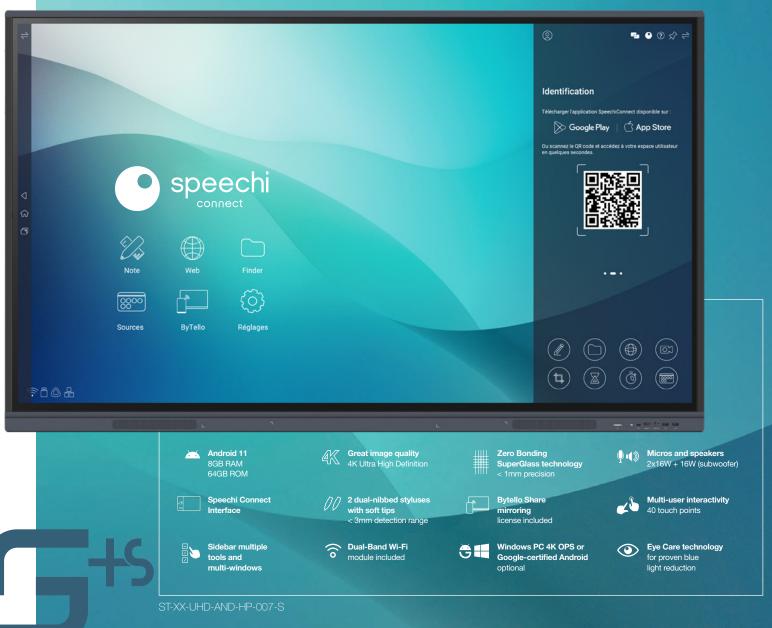

## An experience that reflects you with Speechi Connect

A connected platform to access your workspace on a giant screen. A fast and secure connection via your smartphone ensures complete confidentiality of your data, as your space is personal and travels with you. Connect, share, and collaborate with a wide range of tools: one-click video conferencing, tool palette, file transfer... The screen adapts to your needs for a personalised experience.

#### Android:

Version 11 CPU: A55 Quad core GPU: Mali G52 MP2 RAM: 8GB / ROM: 64GB

#### Touch technology: SuperGlass High Precision Writing: Finger/Stylus Number of simultaneous touch points: 40

### Display:

Screen ratio: 16:9 Anti-glare tempered glass coating: 3mm Resolution: 4K UHD

Connectivity: USB 2.0 and 3.0, USB Type-C, USB TOUCH, HDMI, HDMI OUT (4K), RJ45 in/out, RS232, Audio in/out, VGA, SPDIF Others: Mirroring: Bytello Share included Wi-Fi module included