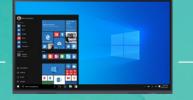

### Go even further with a Windows OPS

Embed an OPS into your screen and expand your interactive capabilities, thanks to a Windows environment. You'll find your usual workspace and associated software on a giant screen (optional).