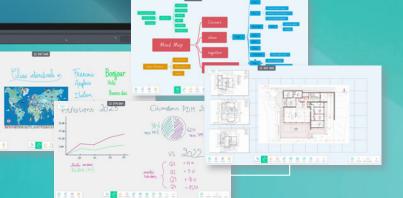

### Note 2.0 The limitless digital whiteboard

During meetings or class, access the digital whiteboard application Note 2.0 to present, illustrate, annotate, diagram, organize your ideas, brainstorm together, and share your work using the wide range of available tools.