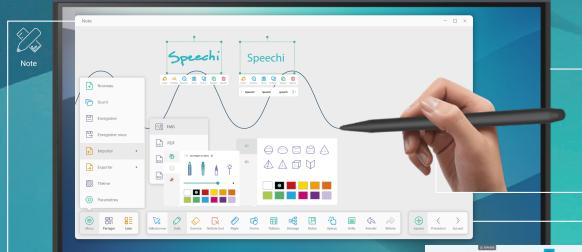

### Note 2.0 The limitless digital whiteboard

During meetings or class, access the digital whiteboard application Note 2.0 to present, illustrate, annotate, diagram, organize your ideas, brainstorm together, and share your work using the wide range of available tools.