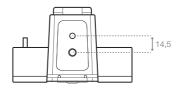

## Data sheet - Camera SPE-MG-104

Reference: SPE-MG-104

- 1. Lens (fixed focal length)
- 2. Audio IN
- 3. USB 2.0 cable

- 4. Fixation clamp
- 5. Screw hole (for tripod)
- 6. Screw hole (for bracket)