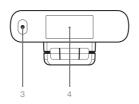

## Data sheet - Camera SPE-MG-104

Reference: SPE-MG-104

- 1. Lens (fixed focal length)
- 2. Audio IN
- 3. USB 2.0 cable

- 4. Fixation clamp
- 5. Screw hole (for tripod)
- 6. Screw hole (for bracket)