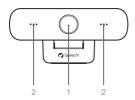

## Data sheet - Camera SPE-MG-104

Reference: SPE-MG-104

- 1. Lens (fixed focal length)
- 2. Audio IN
- 3. USB 2.0 cable

- 4. Fixation clamp
- 5. Screw hole (for tripod)
- 6. Screw hole (for bracket)