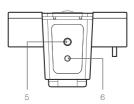

## Data sheet - Camera SPE-MG-104

Reference: SPE-MG-104

- 1. Lens (fixed focal length)
- 2. Audio IN
- 3. USB 2.0 cable

- 4. Fixation clamp
- 5. Screw hole (for tripod)
- 6. Screw hole (for bracket)