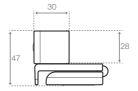

## Data sheet - Camera SPE-MG-104

Reference: SPE-MG-104









- 1. Lens (fixed focal length)
- 2. Audio IN
- 3. USB 2.0 cable

- 4. Fixation clamp
- 5. Screw hole (for tripod)
- 6. Screw hole (for bracket)

## Dimensions (unit: mm)







## Main product features

- FHD: High quality sensor. Resolution up to 1920x1080, frame rate up to 30 fps.
- Multiple positioning: free to choose the installation position, the camera has a fixed clamp that allows it to be installed on an LCD monitor, on top of a laptop or directly on a desk with a tripod.
- Wide range of applications: personal video platform video platform, video conferencing, collaborative office, etc.
- Easy to use: No need to download additional drivers or software, it is convenient and easy for users.

- USB 2.0 interface: Easy plug and play that allows for power support and upgrades.
- Optional multiple lenses: 80° horizontal viewing angle without distortion and 109° super wide angle lens.
- Stereo sound: built-in microphone, clear and natural stereo sound effect