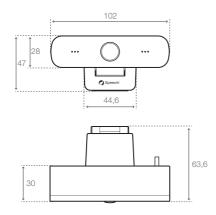

## Data sheet - Camera SPE-MG-104

Reference: SPE-MG-104









- 1. Lens (fixed focal length)
- 2. Audio IN
- 3. USB 2.0 cable

- 4. Fixation clamp
- 5. Screw hole (for tripod)
- 6. Screw hole (for bracket)

## Dimensions (unit: mm)







## Main product features

- FHD: High quality sensor. Resolution up to 1920x1080, frame rate up to 30 fps.
- Multiple positioning: free to choose the installation position, the camera has a fixed clamp that allows it to be installed on an LCD monitor, on top of a laptop or directly on a desk with a tripod.
- Wide range of applications: personal video platform video platform, video conferencing, collaborative office, etc.
- Easy to use: No need to download additional drivers or software, it is convenient and easy for users.

- USB 2.0 interface: Easy plug and play that allows for power support and upgrades.
- Optional multiple lenses: 80° horizontal viewing angle without distortion and 109° super wide angle lens.
- Stereo sound: built-in microphone, clear and natural stereo sound effe